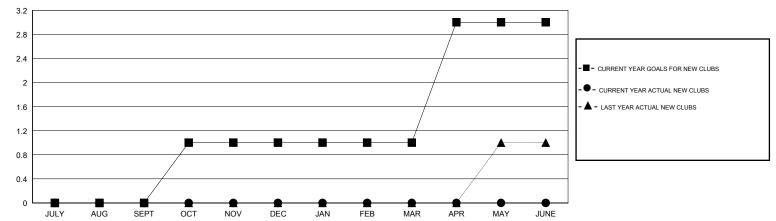

## GOALS AND ACTUAL NEW CLUBS CUMULATIVE

## GMT: HARVEY WHITLEY LOCATION FLORIDA GMT CA 1

|                                        |                  | Clubs            |                  |                  |                                        |                    | Members                             |                    |                  |
|----------------------------------------|------------------|------------------|------------------|------------------|----------------------------------------|--------------------|-------------------------------------|--------------------|------------------|
|                                        | RESUL            | TS FOR 2016-2017 |                  |                  | RESULTS FOR 2016-2017                  |                    |                                     |                    |                  |
| QUARTER                                | NEW CLUB<br>GOAL | NEW CLUBS        | DROPPED<br>CLUBS | NET<br>GAIN/LOSS | QUARTER                                | NEW MEMBER<br>GOAL | CHARTER AND<br>NEW MEMBERS<br>ADDED | DROPPED<br>MEMBERS | NET<br>GAIN/LOSS |
| JULY/AUG/SEPT                          | 0                | 0                | 0                | 0                | JULY/AUG/SEPT                          | 1<br>22            | 57<br>32                            | 76<br>34           | -19<br>-2        |
| OCT/NOV/DEC  JAN/FEB/MAR  APR/MAY/JUNE | 0 2              | 0                | 0                | 0                | OCT/NOV/DEC  JAN/FEB/MAR  APR/MAY/JUNE | 1<br>44            | 0                                   | 0                  | 0                |