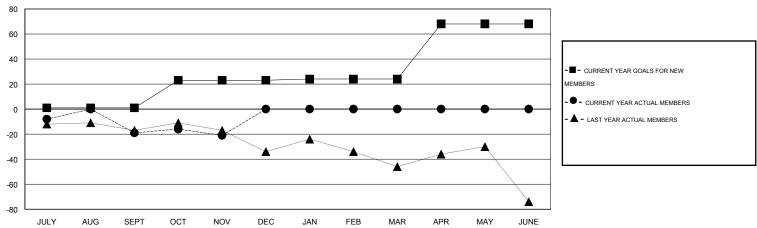

## GOALS AND ACTUAL MEMBERS CUMULATIVE

| DROPPED CLUBS: 0  DROPPED MEMBERS |     | 33 CLUBS OF 71 ADDED 1 OR MORE<br>NEW MEMBERS | GENDER DISTRIBU  MALE  FEMALE | TION<br>969 (67.34%)<br>470 (32.66%) |     |
|-----------------------------------|-----|-----------------------------------------------|-------------------------------|--------------------------------------|-----|
| DECEASED                          | 8   | CLICK HERE FOR HEALTH                         | FAMILY UNIT MEMBERS           |                                      | 281 |
| CLUB CANCELLED                    | 0   | ASSESSMENT DATA                               |                               |                                      |     |
| OTHER                             | 102 |                                               | HEAD OF HOUSEHOLD             |                                      | 136 |
| TOTAL                             | 110 |                                               | NON-HEAD OF HOUSEHOLD         | 145                                  |     |

## GMT: HARVEY WHITLEY LOCATION FLORIDA GMT CA 1

|                                        |                  | Clubs            |                  |                  |                                        |                    | Members                             |                    |                  |
|----------------------------------------|------------------|------------------|------------------|------------------|----------------------------------------|--------------------|-------------------------------------|--------------------|------------------|
|                                        | RESUL            | TS FOR 2016-2017 |                  |                  | RESULTS FOR 2016-2017                  |                    |                                     |                    |                  |
| QUARTER                                | NEW CLUB<br>GOAL | NEW CLUBS        | DROPPED<br>CLUBS | NET<br>GAIN/LOSS | QUARTER                                | NEW MEMBER<br>GOAL | CHARTER AND<br>NEW MEMBERS<br>ADDED | DROPPED<br>MEMBERS | NET<br>GAIN/LOSS |
| JULY/AUG/SEPT                          | 0                | 0                | 0                | 0                | JULY/AUG/SEPT                          | 1<br>22            | 57<br>32                            | 76<br>34           | -19<br>-2        |
| OCT/NOV/DEC  JAN/FEB/MAR  APR/MAY/JUNE | 0 2              | 0                | 0                | 0                | OCT/NOV/DEC  JAN/FEB/MAR  APR/MAY/JUNE | 1<br>44            | 0                                   | 0                  | 0                |